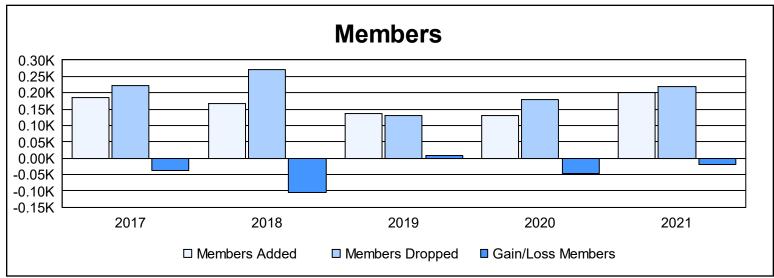

District 14 A As of June 2021 Cumulative

| Year      | New<br>Clubs | Dropped<br>Clubs | Gain/<br>Loss<br>Clubs | New<br>Members | Charter<br>Members | Reinstate<br>Members | Transfer<br>Members | Total<br>Member<br>Added | Total<br>Members<br>Dropped | Gain/<br>Loss<br>Members |
|-----------|--------------|------------------|------------------------|----------------|--------------------|----------------------|---------------------|--------------------------|-----------------------------|--------------------------|
| 2016-2017 | 1            | 2                | -1                     | 138            | 33                 | 5                    | 8                   | 184                      | 223                         | -39                      |
| 2017-2018 | 0            | 2                | -2                     | 151            | 10                 | 2                    | 3                   | 166                      | 271                         | -105                     |
| 2018-2019 | 1            | 2                | -1                     | 91             | 29                 | 15                   | 2                   | 137                      | 129                         | 8                        |
| 2019-2020 | 0            | 1                | -1                     | 123            | 3                  | 0                    | 4                   | 130                      | 178                         | -48                      |
| 2020-2021 | 4            | 2                | 2                      | 43             | 141                | 9                    | 8                   | 201                      | 220                         | -19                      |
| Average   | 1            | 2                | -1                     | 109            | 43                 | 6                    | 5                   | 164                      | 204                         | -41                      |