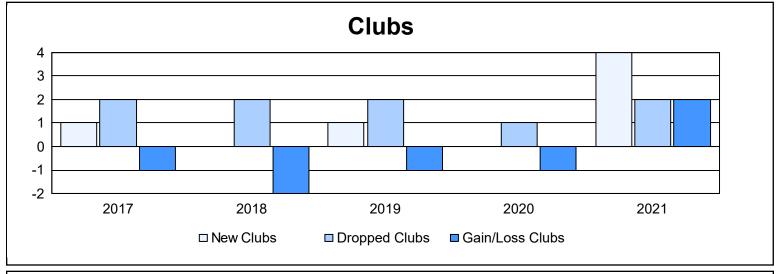

District 14 A As of June 2021 Cumulative

| Year      | New<br>Clubs | Dropped<br>Clubs | Gain/<br>Loss<br>Clubs | New<br>Members | Charter<br>Members | Reinstate<br>Members | Transfer<br>Members | Total<br>Member<br>Added | Total<br>Members<br>Dropped | Gain/<br>Loss<br>Members |
|-----------|--------------|------------------|------------------------|----------------|--------------------|----------------------|---------------------|--------------------------|-----------------------------|--------------------------|
| 2016-2017 | 1            | 2                | -1                     | 138            | 33                 | 5                    | 8                   | 184                      | 223                         | -39                      |
| 2017-2018 | 0            | 2                | -2                     | 151            | 10                 | 2                    | 3                   | 166                      | 271                         | -105                     |
| 2018-2019 | 1            | 2                | -1                     | 91             | 29                 | 15                   | 2                   | 137                      | 129                         | 8                        |
| 2019-2020 | 0            | 1                | -1                     | 123            | 3                  | 0                    | 4                   | 130                      | 178                         | -48                      |
| 2020-2021 | 4            | 2                | 2                      | 43             | 141                | 9                    | 8                   | 201                      | 220                         | -19                      |
| Average   | 1            | 2                | -1                     | 109            | 43                 | 6                    | 5                   | 164                      | 204                         | -41                      |